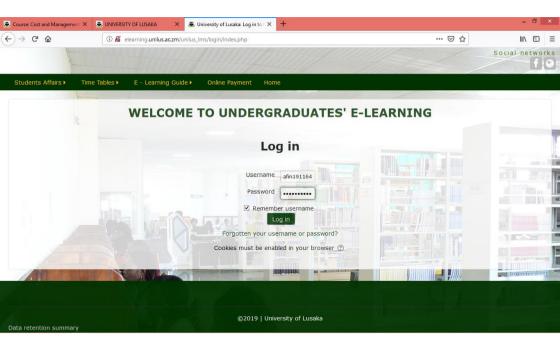

- On the login page enter your student number as your username
- Use the same password as your student portal password.
- Below is the login page.

• Your student number remains as your username and you are advised to change your password in the student portal which will also update your e-Learning password.