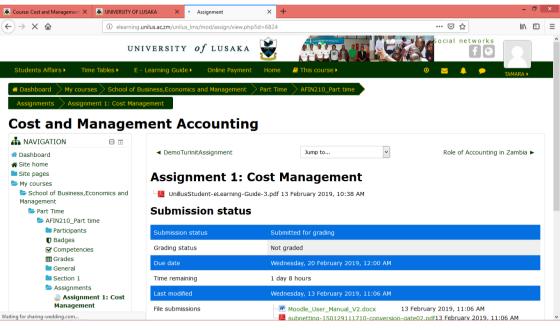

• On this page you will see the assignment status and other details relating to the assignment.

Jump to...

#### Assignment 1: Cost Management

UnillusStudent-eLearning-Guide-3.pdf 13 February 2019, 10:38 AM

#### Submission status

| Submission status   | Submitted for grading                                                                                                                                               |
|---------------------|---------------------------------------------------------------------------------------------------------------------------------------------------------------------|
| Grading status      | Not graded                                                                                                                                                          |
| Due date            | Wednesday, 20 February 2019, 12:00 AM                                                                                                                               |
| Time remaining      | 6 days 12 hours                                                                                                                                                     |
| Last modified       | Wednesday, 13 February 2019, 11:06 AM                                                                                                                               |
| File submissions    | <ul> <li>Moodle_User_Manual_V2.docx</li> <li>13 February 2019, 11:05 AM</li> <li>subnetting-150129111710-conversion-gate02.pdf13 February 2019, 11:05 AM</li> </ul> |
| Submission comments | omments (0)                                                                                                                                                         |
|                     | Edit submission                                                                                                                                                     |