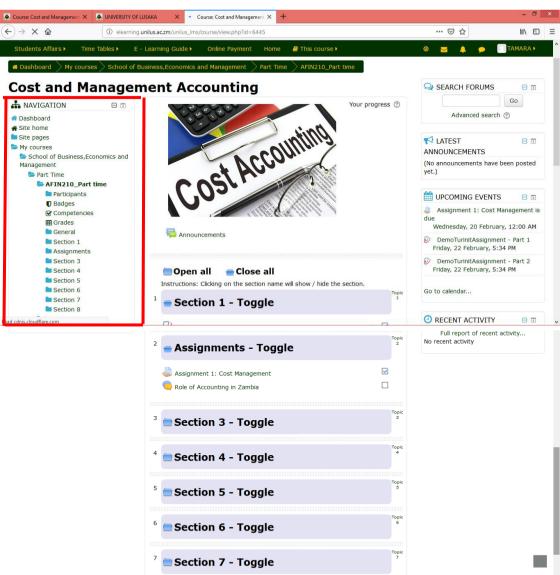

## 2. ACCESSING COURSE CONTENTS

- In order to access the course contents or resources for a particular course you should click on the course under course overview or in the side navigation panel and you will be presented with a section divided into Units or Modules, Each unit may contain one or more of the following resources.
  - \* Course Modules (pdf, ppt, word, excel)
  - \* Assignments and Quizzes
  - \* Chat
  - \* Video Resources

## **Accessing Modules**

• This is the main course material. It's the first learning content you will see as shown below

It will either be shown as a single PDF file, in unit form or as a document. Click on it in order to save it on your laptop or phone or open it to view.

## **Assignments and Quizzes**

- This will consist assignment 1 and 2 for that particular course. The assignment will have the due dates indicated which should be strictly observed because once the due has passed you will be locked out and as result you will not be able to submit your assignments.
- It's up to your lecturer to include quizzes. The Lecturer may advise on how to handle the quizzes.
- In order to save or view the assignment you click on the assignment and the PDF file showing as shown below