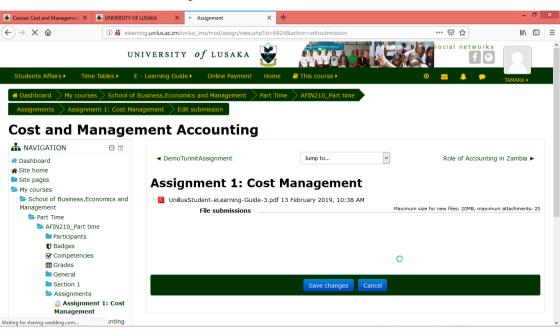

1. To submit your assignment, click on "add submission" and the

window will open as shown below.

2. Click on the folder icon to upload your assignment as highlighted above.

|                  | File picker                |                                                         |  |  |  |  |  |  |
|------------------|----------------------------|---------------------------------------------------------|--|--|--|--|--|--|
| m                | Recent files               |                                                         |  |  |  |  |  |  |
| 2                | Upload a file              |                                                         |  |  |  |  |  |  |
| <b>fn</b><br>(3) | Private files<br>Wikimedia | Attachment Choose File No file chosen<br>Save as        |  |  |  |  |  |  |
|                  |                            | Author TAMARA KABASO Choose license All rights reserved |  |  |  |  |  |  |
|                  |                            | Upload this file                                        |  |  |  |  |  |  |
|                  |                            |                                                         |  |  |  |  |  |  |

#### Assignment 1: Cost Management

| File submissions | -3.pdf 13 February 2019, 10:38 AM | Maximum size for new files: 20MB, maximum attachments: 20 |
|------------------|-----------------------------------|-----------------------------------------------------------|
|                  |                                   |                                                           |
|                  | > 🗎 Files                         |                                                           |
|                  | Mode Liver Minu                   |                                                           |
|                  |                                   |                                                           |
|                  | Save changes                      | Cancel                                                    |