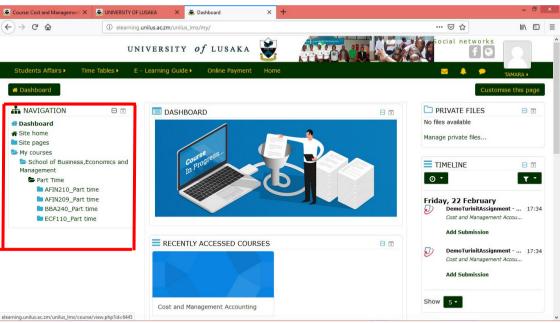

When you login to the Learning platform the first thing that you see is the Dashboard showing courses you have registered for in a particular semester.

• These courses should be the same as the ones showing in your Student Portal.

## 2. ACCESSING COURSE CONTENTS

- In order to access the course contents or resources for a particular course you should click on the course under course overview or in the side navigation panel and you will be presented with a section divided into Units or Modules, Each unit may contain one or more of the following resources.
  - \* Course Modules (pdf, ppt, word, excel)
  - \* Assignments and Quizzes
  - \* Chat
  - \* Video Resources