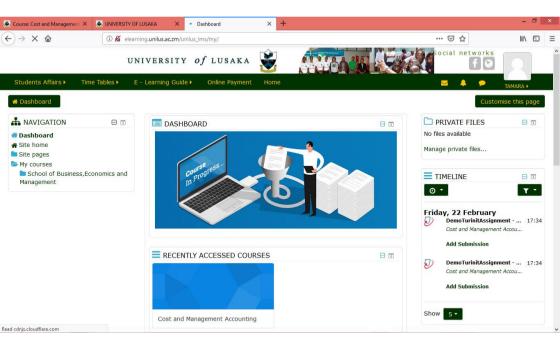

When you login to the Learning platform the first thing that you see is the Dashboard showing courses you have registered for in a particular semester.

• These courses should be the same as the ones showing in your Student Portal.