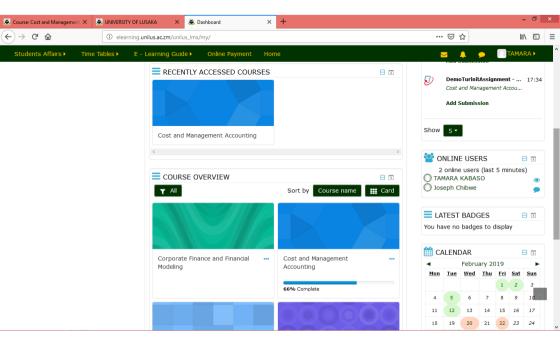

When you login to the Learning platform the first thing that you see is the Dashboard showing courses you have registered for in a particular semester.

• These courses should be the same as the ones showing in your Student Portal.