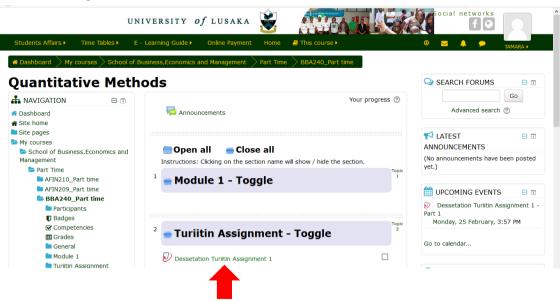

## **3. SUBMITTING TURITIN ASSIGNMENT**

• In order to submit an assignment a student must be logged in .Once you log in your portal go to the courses showing i.e. the courses you registered for in that particular semester, click on the course you wish to submit an assignment for.