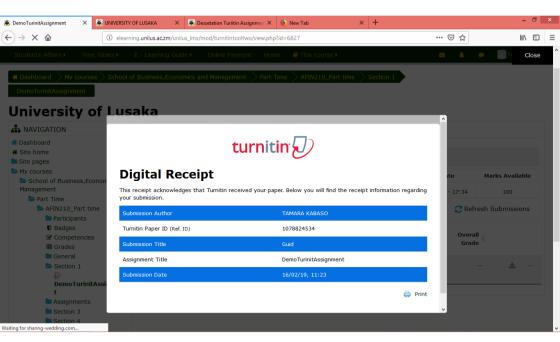

## assignment.

| DemoTurinitAssignment        | × 🛎 UNIVERSITY OF I  | USAKA X 🛎 Dessetation          | n Turiitin Assignmen | 🗙 🧕 New Tab                   | × +                     |                              | - 6                |
|------------------------------|----------------------|--------------------------------|----------------------|-------------------------------|-------------------------|------------------------------|--------------------|
| )→ ଫ 🏠                       | (i) elearning.       | unilus.ac.zm/unilus_lms/mod/tu | mitintooltwo/view.   | php?id=6827                   |                         | ⊠ ☆                          | III\ 🖸             |
| Students Affairs >           | Time Tables • E      | Learning Guide Monlin          | ie Payment - H       | lome 🛛 👌 This cours           | se 🕨                    | ⊻ ♣                          | 🗩 🔲 TAMARA 🕨       |
| # Dashboard 📏 My c           | ourses > School of B | usiness,Economics and Mar      | agement $>$ Pa       | rt Time $ ightarrow$ AFIN210_ | Part time $>$ Section 1 |                              |                    |
| DemoTurinitAssignme          | ent                  |                                |                      |                               |                         | _                            |                    |
| Jniversit                    | of Lusa              | ka                             |                      |                               |                         |                              |                    |
|                              |                      | My Submissions                 |                      |                               |                         |                              |                    |
| Dashboard                    | 0 8                  | My Submissions                 |                      |                               |                         |                              |                    |
| Site home                    |                      |                                |                      |                               |                         |                              |                    |
| Site pages                   |                      | Part 1 Part 2                  |                      |                               |                         |                              |                    |
| My courses School of Busines | ss Economics and     | Title                          |                      | Start Date                    | Due Date                | Post Date                    | Marks Available    |
| Management                   |                      | DemoTurinitAssignment          | - Part 1             | 15 Feb 2019 - 17:34           | 22 Feb 2019 - 17:34     | 22 Feb 2019 - 17:34          | 100                |
| Part Time AFIN210_P          | - this -             |                                |                      |                               |                         | <b>C</b> 10                  | fort Coloriaria    |
| Participa                    |                      |                                |                      |                               |                         | C R                          | efresh Submissions |
| Badges                       |                      |                                |                      | Turnitin                      |                         | -                            |                    |
| Competer Grades              | encies               |                                | Submissi<br>Title    | ION Paper  <br>ID             | Submitted 🕴 Simila      | arity 🕴 Grade 🍦 Ove<br>Grade | ade                |
| General                      |                      |                                |                      | ID                            |                         |                              |                    |
| action 🔁                     | 1                    | View Digital                   | Guid                 | 1078824534                    | 16/02/19, 80%           |                              | <u>*</u>           |
| Ð                            |                      | Receipt                        |                      |                               | 11:23                   |                              |                    |
| Demo I<br>t                  | urinitAssignmen      |                                |                      |                               |                         |                              |                    |
| Assignm                      | ients                |                                |                      |                               |                         |                              |                    |
| Section :                    | 3                    |                                |                      |                               |                         |                              |                    |
| Section -                    | 4                    |                                |                      |                               |                         |                              |                    |
| Section                      | 5                    |                                |                      |                               |                         |                              |                    |

• Click on submit assignment a prompt will appear alerting you that your assignment is subjected to be tested by **Turitin** a plagiarism detection service seen below

| C a learning.                                                          | unilus.ac.zm/unilus_Ims/mod/turnitintoo | internet in the second s |                         | … ⊠ ☆                       | 101\             |
|------------------------------------------------------------------------|-----------------------------------------|-----------------------------------------------------------------------------------------------------------------------------------------------------------------------------------------------------------------------------------------------------------------------------------------------------------------------------------------------------------------------------------------------------------------------------------------------------------------------------------------------------------------------------------------------------------------------------------------------------------------------------------------------------------------------------------------------------|-------------------------|-----------------------------|------------------|
| udents Affairs                                                         | - Learning Guide > Online Paym          | nent Home 🥔 This cours                                                                                                                                                                                                                                                                                                                                                                                                                                                                                                                                                                                                                                                                              | se >                    | ☑ ♣                         |                  |
| emoTurinitAssignment                                                   | usiness,Economics and Managemei         | nt $>$ Part Time $>$ AFIN210_                                                                                                                                                                                                                                                                                                                                                                                                                                                                                                                                                                                                                                                                       | Part time $>$ Section 1 |                             |                  |
| niversity of Lusa                                                      | Ka<br>My Submissions                    |                                                                                                                                                                                                                                                                                                                                                                                                                                                                                                                                                                                                                                                                                                     |                         |                             |                  |
| Dashboard<br>Site home<br>Site pages                                   | Part 1 Part 2                           |                                                                                                                                                                                                                                                                                                                                                                                                                                                                                                                                                                                                                                                                                                     |                         |                             |                  |
| My courses<br>School of Business,Economics and                         | Title                                   | Start Date                                                                                                                                                                                                                                                                                                                                                                                                                                                                                                                                                                                                                                                                                          | Due Date                | Post Date                   | Marks Available  |
| Management                                                             | DemoTurinitAssignment - Part 1          | 1 15 Feb 2019 - 17:34                                                                                                                                                                                                                                                                                                                                                                                                                                                                                                                                                                                                                                                                               | 22 Feb 2019 - 17:34     | 22 Feb 2019 - 17:34         | 100              |
| Part Time AFIN210_Part time Participants                               |                                         |                                                                                                                                                                                                                                                                                                                                                                                                                                                                                                                                                                                                                                                                                                     |                         | 🔁 Ref                       | resh Submissions |
| <ul> <li>♥ Badges</li> <li>☞ Competencies</li> <li>Ⅲ Grades</li> </ul> |                                         | Submission ↓ Turnitin<br>† Paper ↓<br>Title ID                                                                                                                                                                                                                                                                                                                                                                                                                                                                                                                                                                                                                                                      | Submitted 🔺 Similar     | ity ∲ Grade ∲ Overa<br>Grad |                  |
| ■ General<br>➢ Section 1<br>☑<br>DemoTurinitAssignmen                  | 🗎 View Digital <u>G</u><br>Receipt      | uid 1078824534                                                                                                                                                                                                                                                                                                                                                                                                                                                                                                                                                                                                                                                                                      | 16/02/19, 80%<br>11:23  |                             | ·· <u>*</u> ··   |
| Assignments     Section 3     Section 4     Section 5                  |                                         |                                                                                                                                                                                                                                                                                                                                                                                                                                                                                                                                                                                                                                                                                                     |                         |                             |                  |