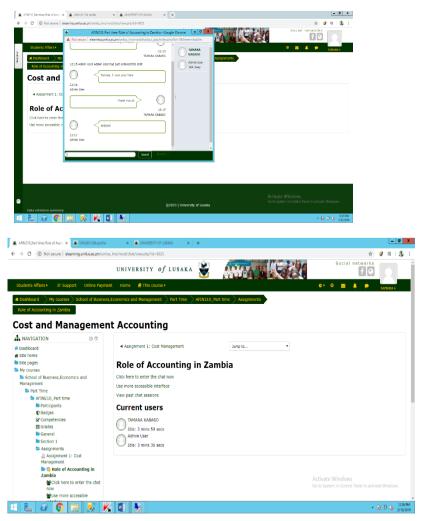

## **Assignments and Quizzes**

- This will consist assignment 1 and 2 for that particular course. The assignment will have the due dates indicated which should be strictly observed because once the due has passed you will be locked out and as result you will not be able to submit your assignments.
- It's up to your lecturer to include quizzes. The Lecturer may advise on how to handle the quizzes.
- In order to save or view the assignment you click on the assignment and the PDF file showing as shown below

• On this page you will see the assignment status and other details relating to the assignment.

Jump to...

#### Assignment 1: Cost Management

| File submissions | -3.pdf 13 February 2019, 10:38 AM | Maximum size for new files: 20MB, maximum attachments: 20 |
|------------------|-----------------------------------|-----------------------------------------------------------|
|                  |                                   |                                                           |
|                  | > 🗎 Files                         |                                                           |
|                  | Mode Liver Minu                   |                                                           |
|                  |                                   |                                                           |
|                  | Save changes                      | Cancel                                                    |

#### Assignment 1: Cost Management

UnillusStudent-eLearning-Guide-3.pdf 13 February 2019, 10:38 AM